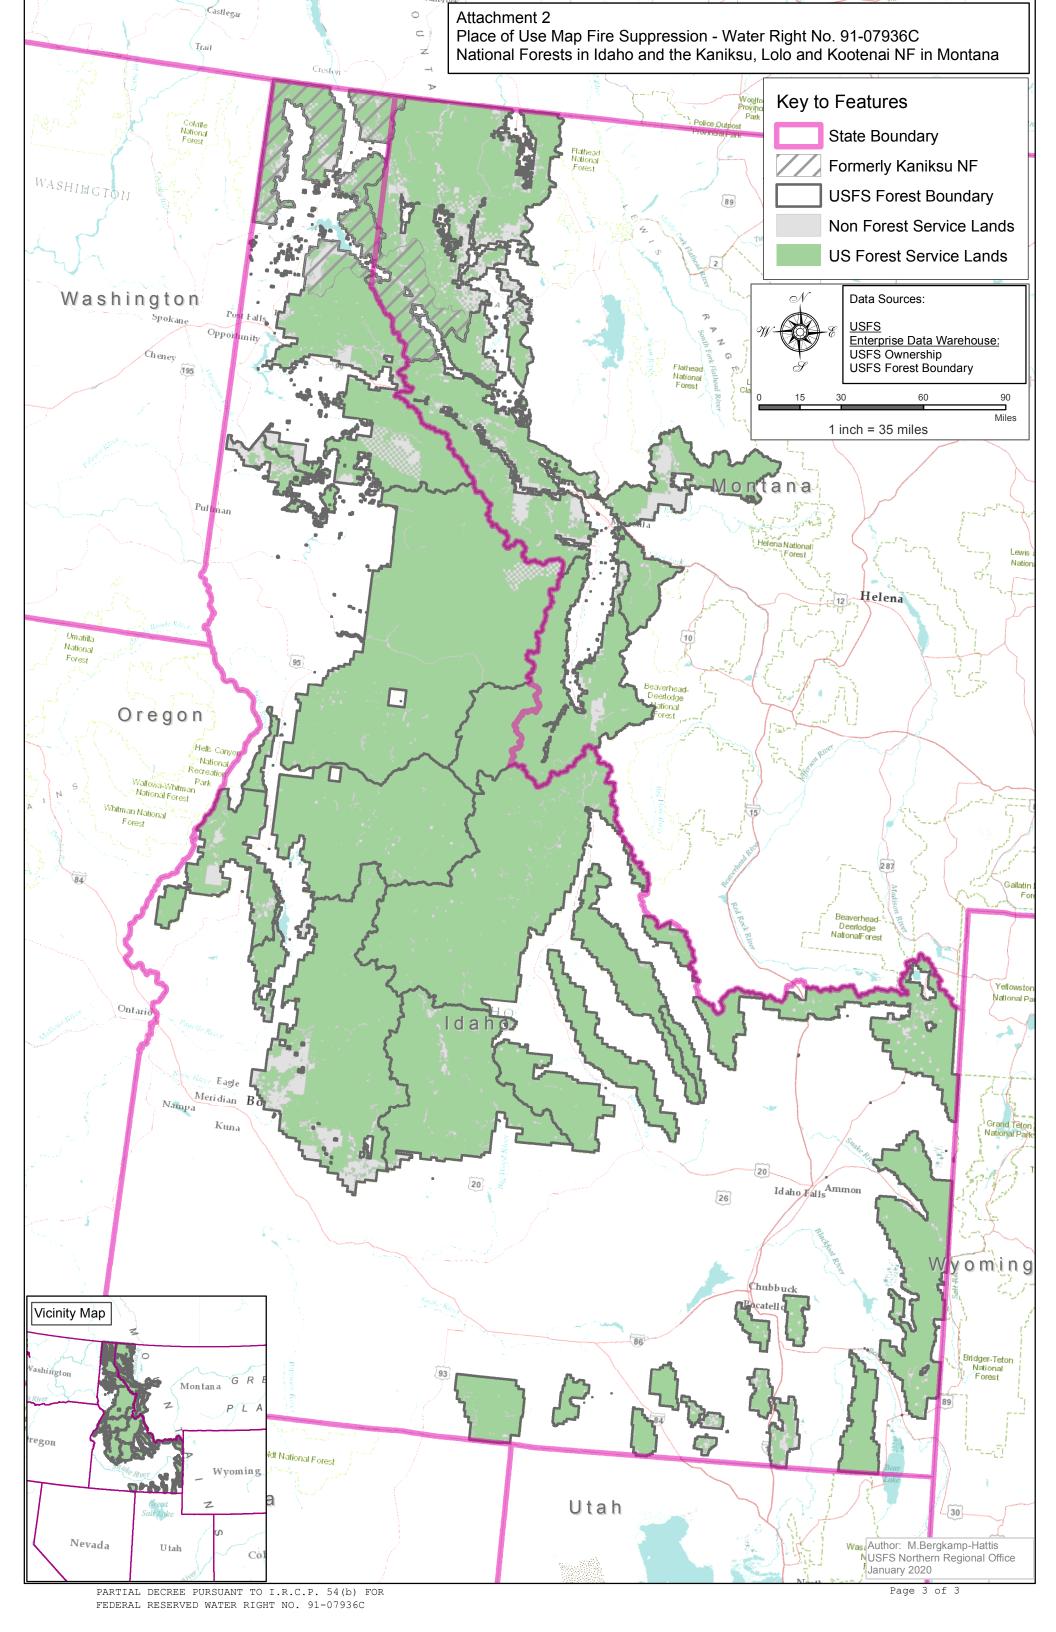

Administrative-Fire Suppression 01/01 - 12/31

PLACE OF USE: National Forests in Idaho and the Kaniksu, Lolo and Kootenai National Forests in

Montana.

See Attachment 2.

OTHER PROVISIONS NECESSARY FOR DEFINITON OR ADMINISTRATION OF THIS WATER RIGHT: